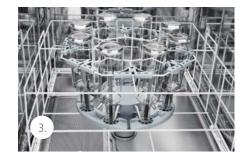

## IT'S THAT EASY

- 1. Open the warewasher and remove the lower wash field.
- 2. Insert the special bottle rack adapter into the manifold.
- 3. The new bottle rack is ready to use. Done!