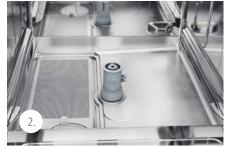

## IT'S THAT EASY

- 1. Open the warewasher and remove the lower wash field.
- 2. Insert the special bottle rack adapter into the manifold.
- 3. The new bottle rack is ready to use. Done!