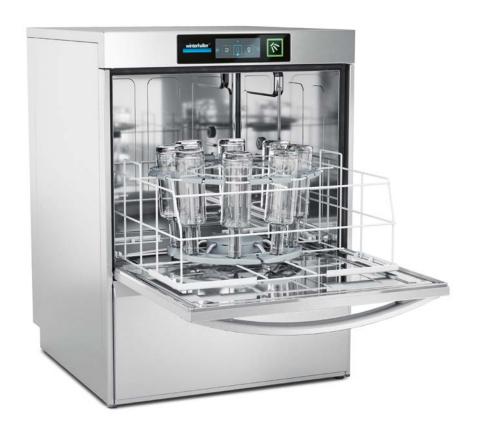

# 100 % CLEAN.

Water in your own bottles or carafes. Filled from a tap or water dispenser. More and more restaurateurs serve water to their guests in this way — and require a warewashing solution for this. Winterhalter has developed a bottle rack and a special adapter; any UC Series warewasher can become a bottle-washing system. Water is injected into the bottle directly via a special jet. This provides cleaning quality and hygiene that is certified in accordance with DIN SPEC 10534. All UC Series warewashers can accommodate the bottle rack.

#### **ADVANTAGES**

- ✓ Up to 8 perfectly washed bottles in less than 1 minute
- ✓ Suitable for bottles with a base diameter of up to 100 mm
- Certified hygiene levels according to DIN SPEC 10534
- ✓ Switching operation is possible at any time simply replace the bottom wash field with the bottle rack adapter
- Can be accommodated by all Winterhalter UC Series undercounter warewashers