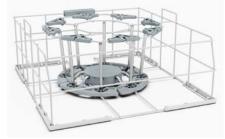

#### **ADVANTAGES**

- ✓ Up to 8 perfectly washed bottles in less than 1 minute
- ✓ Suitable for bottles with a base diameter of up to 100 mm
- Certified hygiene levels according to DIN SPEC 10534
- ✓ Switching operation is possible at any time simply replace the bottom wash field with the bottle rack adapter
- Can be accommodated by all Winterhalter UC Series undercounter warewashers

## **TECHNICAL DATA**

| Bottle rack           |    | <b>small</b> for UC-S | large<br>for UC-M, UC-L<br>and UC-XL |
|-----------------------|----|-----------------------|--------------------------------------|
| Number of bottles     |    | 8                     | 8                                    |
| WxDxH                 | mm | 400 x 400 x 227       | 500 x 500 x 227                      |
| Maximum bottle height | mm | 280                   | UC-M: 280, UC-L<br>and UC-XL: 375    |
| Item number           |    | 60 005 502            | 60 005 500                           |