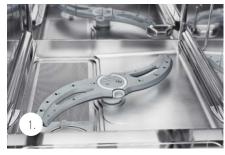

## IT'S THAT EASY

- 1. Open the warewasher and remove the lower wash field.
- 2. Insert the special bottle rack adapter into the manifold.
- 3. The new bottle rack is ready to use. Done!